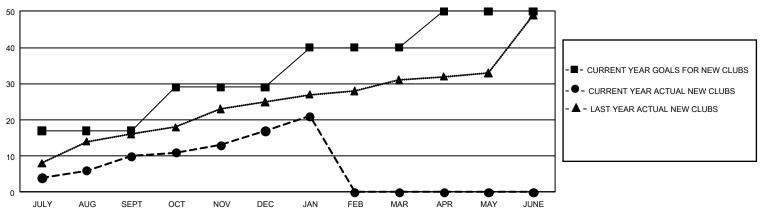

## GOALS AND ACTUAL NEW CLUBS CUMULATIVE

## GMT Constitutional Area 6, Group H

**GMT**: OPEN

REPORT DOES NOT INCLUDE CLUBS IN UNDISTRICTED AREAS.

| Clubs                 |               |           |               | Members               |                         |                         |                                                    |  |
|-----------------------|---------------|-----------|---------------|-----------------------|-------------------------|-------------------------|----------------------------------------------------|--|
| RESULTS FOR 2019-2020 |               |           |               | RESULTS FOR 2019-2020 |                         |                         |                                                    |  |
| QUARTER               | NEW CLUB GOAL | NEW CLUBS | DROPPED CLUBS | QUARTER MEM           | IBER GROWTH NET<br>GOAL | MEMBER GROWTH<br>ACTUAL | DROPPED<br>MEMBERS ACTUAL<br>(including transfers) |  |
| JULY/AUG/SEPT         | 51            | 10        | 4             | JULY/AUG/SEPT         | 1,455                   | 713                     | 690                                                |  |
| OCT/NOV/DEC           | 36            | 7         | 30            | OCT/NOV/DEC           | 1,440                   | 451                     | 1,374                                              |  |
| JAN/FEB/MAR           | 33            | 4         | 0             | JAN/FEB/MAR           | 1,155                   | 598                     | 165                                                |  |
| APR/MAY/JUNE          | 30            | 0         | 0             | APR/MAY/JUNE          | 975                     | 0                       | 0                                                  |  |