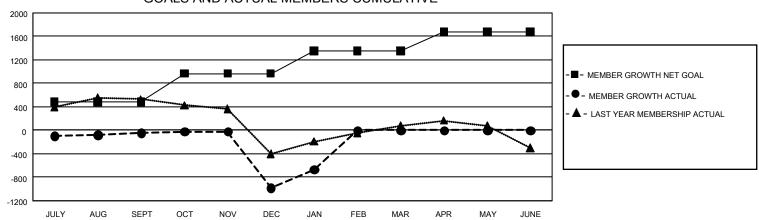

## GOALS AND ACTUAL MEMBERS CUMULATIVE

| DROPPED CLUBS: 34  |       | 296 CLUBS OF 684 ADDED 1 OR MORE<br>NEW MEMBERS | GENDER DISTRIBUTION             |                 |       |
|--------------------|-------|-------------------------------------------------|---------------------------------|-----------------|-------|
|                    |       |                                                 | MALE                            | 19,050 (81.62%) |       |
|                    |       |                                                 | FEMALE                          | 4,289 (18.38%)  |       |
| DROPPED MEMBERS    |       |                                                 |                                 |                 |       |
| DECEASED           | 61    | CLICK HERE FOR CUMULATIVE                       | TOTAL FAMILY UNIT MEMBERS       |                 | 7,611 |
| CLUB CANCELLED 677 |       | MEMBERSHIP DATA                                 |                                 |                 |       |
| OTHER              | 1,491 |                                                 | FAMILY MEMBERS PAYING HALF DUES |                 | 3,989 |
| TOTAL              | 2,229 |                                                 |                                 |                 |       |

## GMT Constitutional Area 6, Group H

**GMT**: OPEN

REPORT DOES NOT INCLUDE CLUBS IN UNDISTRICTED AREAS.

| Clubs                 |               |           |               | Members               |                         |                         |                                                    |  |
|-----------------------|---------------|-----------|---------------|-----------------------|-------------------------|-------------------------|----------------------------------------------------|--|
| RESULTS FOR 2019-2020 |               |           |               | RESULTS FOR 2019-2020 |                         |                         |                                                    |  |
| QUARTER               | NEW CLUB GOAL | NEW CLUBS | DROPPED CLUBS | QUARTER MEM           | IBER GROWTH NET<br>GOAL | MEMBER GROWTH<br>ACTUAL | DROPPED<br>MEMBERS ACTUAL<br>(including transfers) |  |
| JULY/AUG/SEPT         | 51            | 10        | 4             | JULY/AUG/SEPT         | 1,455                   | 713                     | 690                                                |  |
| OCT/NOV/DEC           | 36            | 7         | 30            | OCT/NOV/DEC           | 1,440                   | 451                     | 1,374                                              |  |
| JAN/FEB/MAR           | 33            | 4         | 0             | JAN/FEB/MAR           | 1,155                   | 598                     | 165                                                |  |
| APR/MAY/JUNE          | 30            | 0         | 0             | APR/MAY/JUNE          | 975                     | 0                       | 0                                                  |  |